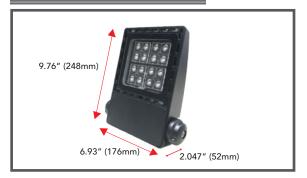

Dual Voltage 120-347V
- -40°c~ to 50°c operating temperature
- 5 Year Warranty

## **APPLICATIONS**

- Parking Area
- Station
- Warehouse

## **SPECIFICATION**

| ORDER # | MODEL#            | WATTS | VOLTAGE(V) | BEAM<br>ANGLE | INITIAL<br>LUMENS | ССТ   | CRI |
|---------|-------------------|-------|------------|---------------|-------------------|-------|-----|
| R54001  | RENO-FL-40W-D4-4K | 40W   | 120-347V   | Т3            | 5250              | 4000K | 74  |
| R54002  | RENO-FL-40W-D4-5K | 40W   | 120-347V   | Т3            | 5250              | 5000K | 70  |
| R54003  | RENO-FL-60W-D4-4K | 60W   | 120-347V   | Т3            | 7350              | 4000K | 74  |
| R54004  | RENO-FL-60W-D4-5K | 60W   | 120-347V   | Т3            | 7350              | 5000K | 70  |

#### **DIMENSION**



#### **LUMINOUS EMITTANCE**