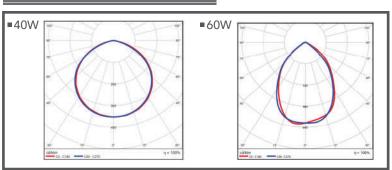

to 50°c operating temperature
- 5 Year Warranty

## **APPLICATIONS**

- Parking Area
- Station
- Warehouse

## **SPECIFICATION**

| ORDER # | MODEL#            | WATTS | VOLTAGE(V) | BEAM<br>ANGLE | INITIAL<br>LUMENS | ССТ   | CRI |
|---------|-------------------|-------|------------|---------------|-------------------|-------|-----|
| R54001  | RENO-FL-40W-D4-4K | 40W   | 120-347V   | Т3            | 5250              | 4000K | 74  |
| R54002  | RENO-FL-40W-D4-5K | 40W   | 120-347V   | Т3            | 5250              | 5000K | 70  |
| R54003  | RENO-FL-60W-D4-4K | 60W   | 120-347V   | Т3            | 7350              | 4000K | 74  |
| R54004  | RENO-FL-60W-D4-5K | 60W   | 120-347V   | Т3            | 7350              | 5000K | 70  |

#### **DIMENSION**



#### **LUMINOUS EMITTANCE**