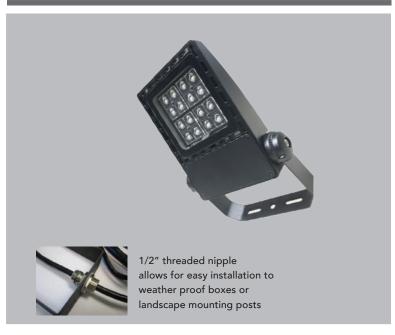

## **DESCRIPTION**

Reno compact flood lights are water resistant rated at IP65. Creating bright, security and spot lighting for a variety of applications such as perimeter, entryway, facades, landscapes, retail and residential complexes and architectural lighting. Can mount in almost any angle with a yoke-style arm and half-inch NPT threaded nipple

## **FEATURES**

- Die-cast aluminum housing with Glass Lens
- (prevent yellowing)
- L70 rated chip for over 100,000 projected life hours
- 1/2" NPT stainless steel threaded nipple
- Dual Voltage 120-347V
- -40°c~ to 50°c operating temperature
- 5 Year Warranty